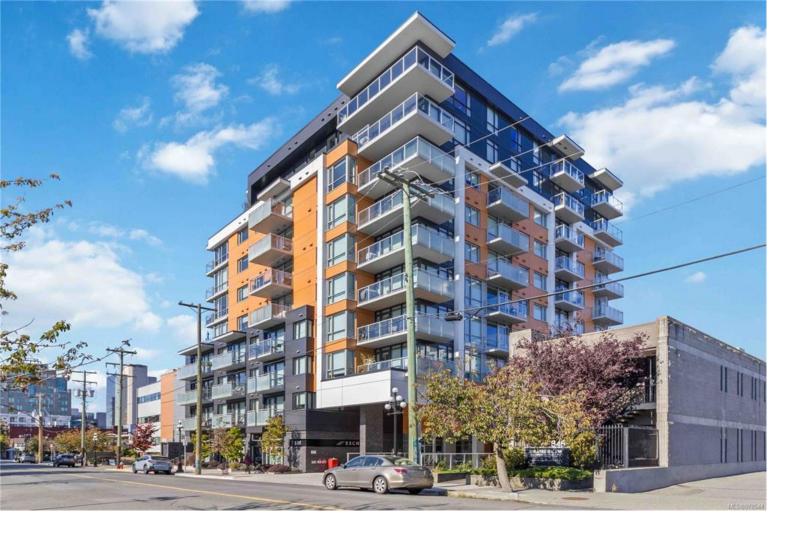

## 838 Broughton St 809 Victoria BC

\$818800

Welcome to The Escher, a steel and concrete building by renowned Chard developments. Enjoy the sunsets from the 8th floor of this corner unit which boasts panoramic, south west facing views of downtown Victoria. This turn-key unit shows like new, with tasteful updates including crown mouldings, a wainscoting feature wall, upgraded kitchen pantry, laminate plank flooring and fresh paint throughout. Flooded in natural light, the open concept design offers great separation between bedrooms including stainless steel appliances, quartz countertops and in suite laundry. Not to mention a 99 WALK SCORE! Walk to the inner harbour, YMCA, Beacon hill park, the Royal theatre, coffee shops and restaurants, all just steps away. The unit comes with one underground secured parking stall, bike storage and storage locker. Common features include a rooftop patio with built-in gas BBQ's, electric car chargers, a pet washing station, bike repair station and on-site caretaker. Book your showing today!