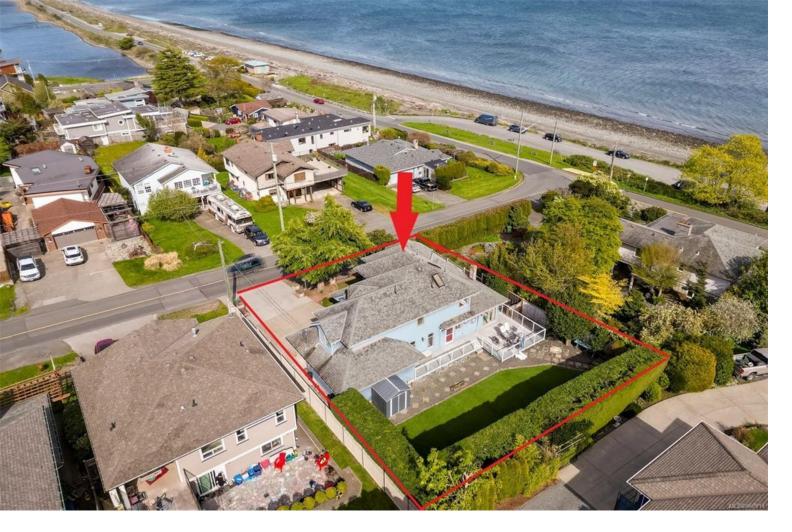

## 81 Milburn Dr Colwood BC \$1,399,900

Enjoy almost Beachfront living. 81 Milburn Drive is Open House Sat & Sun 2-4 pm. Exquisite 1989 residence, custom built by exacting owners. Unique & flexible floor plan. Quality construction & features. South-facing backyard & decking. Expansive sea views to the City of Victoria with the snow-capped Olympic Mtns to the south & Mt Baker & The Cascades to the east. Endless boating & shipping activity provides entertaining ever-changing views on this active stretch of The Salish Sea & Strait of Juan de Fuca. Esquimalt Lagoon Migratory Bird Sanctuary is a shallow estuary enclosed by a sand bar called Coburg Peninsula; home to countless seabirds & mammals. Highlighted by the first Westcoast lighthouse (circa 1920's), Fisgard Lighthouse remains the beacon to the entry of Canada's National Historic site, known as Fort Rodd Hill. People come from all over the world to explore this amazing area. Don't miss Hatley Castle! Its a Must See! Natural gas fireplace in living room for cozy heating.