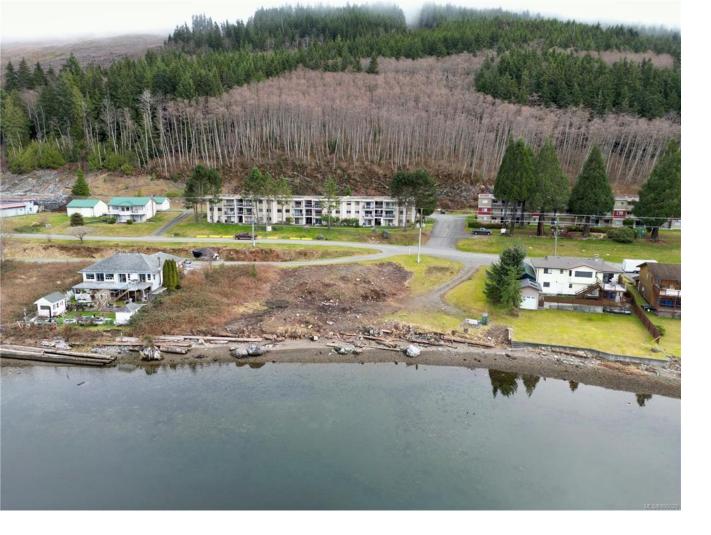

## 810 Marine Dr Port Alice BC

\$275,000

Build your dream home in beautiful Port Alice! Walk on oceanfront lot, within walking distance of all the amenities that Port Alice has to offer. watch the abundant wildlife passing by, right in front of your property. Whales, otters, eagles and more. Every day has its own magic! Bring your plans - land survey and geotechnical study has already been done! Call your agent today!