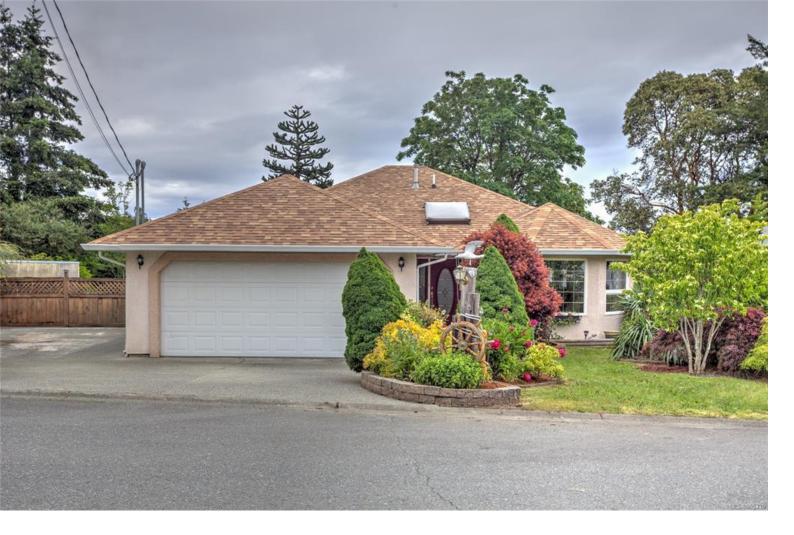

## 8106 Spinnaker Pl Crofton BC

\$754,700

Situated in an idyllic location on a quiet cul de sac this spacious rancher offers a comfortable lifestyle. Over 1500 sq.ft with an open plan. The living room feature electric fireplace will keep the winter chill at bay, a dining area ideal for family gatherings. The kitchen is a pure delight with plenty of cabinet space, a work island and newer built in appliances. Enjoy easy access to the back patio through a garden door. The master bedroom plus a 5pce ensuite bath and generous closet space. A 2nd bedroom and main 4pce bath complete the main. The laundry is well organized with a bi sink and cabinets. A mudroom area leads to a hobby room and garage. There is extra parking on the left. The patio complete with a water feature plus a sunny spot for gardening. Newer gas furnace, hot water tank, new washer and dryer. Easy care high quality vinyl flooring. Enjoy a short stroll to the waterfront, shopping and cafes.