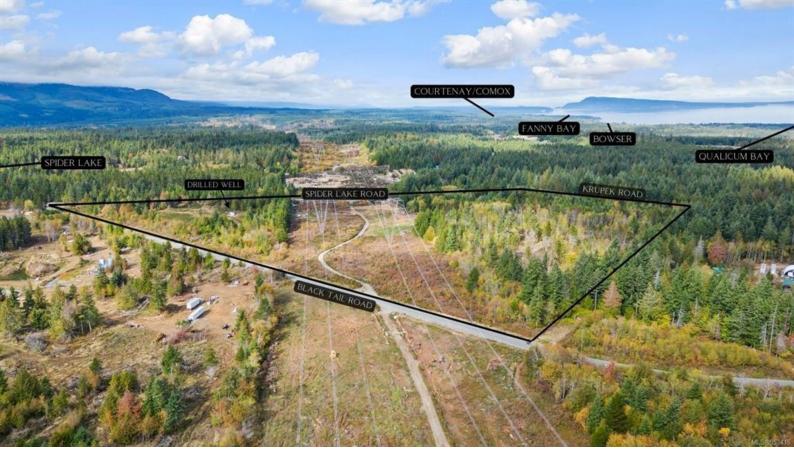

## 815 Spider Lake Rd Qualicum Beach BC

Peaceful 34 acre parcel with 3 road accesses, Mt. Arrowsmith backdrop & more water than you know what to do with - previous estimations at 300 gpm & est. 60 ft water column! This southern exposed plot has fertile sandy soil providing great drainage gently sloping away. The AG1 zoning plus ALR designation combo offers farm status for low taxes & extends uses to Farming, Agri-Tourism for 10 units, Event Gatherings like weddings, Vinyard/Cidery, Cannabis Production or even Temp. Sawmill with the timber value! Instant drinkable water with 3 phase pump house plus 200 amp power services 3 panels: pumphouse, garden & RV site. 3 road span the entire lengths of this lot divided by 7ish acres beneath powerlines from paved Spider Lake Road, 19ish acres off quiet Krupek Road (the owner's fav house location) plus 8 acres off chip sealed Blacktail Road. Minutes to lakes/recreation, Qualicum/Comox/Nanaimo all within an hour + gas station construction at hwy exit promises growth. All info approx.