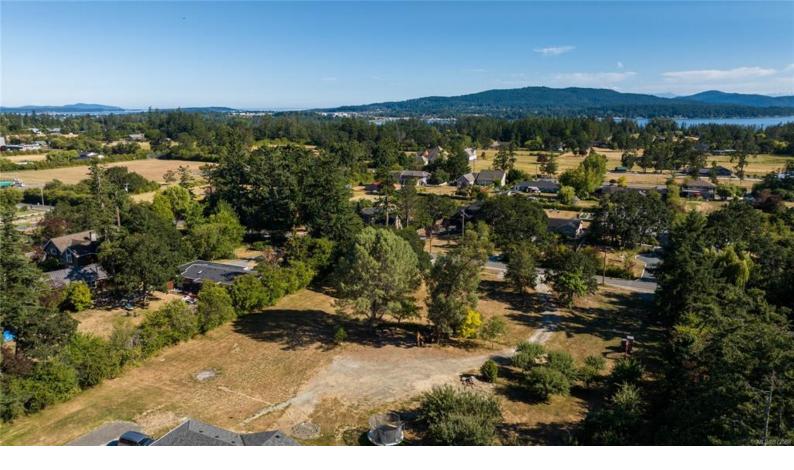

## 816 Birch Rd North Saanich BC

\$949,000

Prime development opportunity in beautiful Deep Cove, surrounded by an abundance of amenities. Discerned buyers will recognize the value in this well positioned lot, ready for construction to begin, with services already to the lot line. Envision your custom dream home on this level 1/2 acre property with mature trees providing plenty of peace & privacy. Picture a modern architecturally masterful West Coast design, or timeless traditional style - the options are truly endless. Embrace farm to table living, with room to add lots of garden beds, green houses & fruit trees providing fresh produce year round! Or create an oasis with manicured landscaping, water features & custom outdoor living areas. Walking distance to the ocean, endless walking trails, farmer's markets, lots of dining options, nature parks, marinas, tennis courts & more. Desirable community is well established with many prestigious estates surrounding. Easy travel with the BC Ferries & Airport a short distance away.