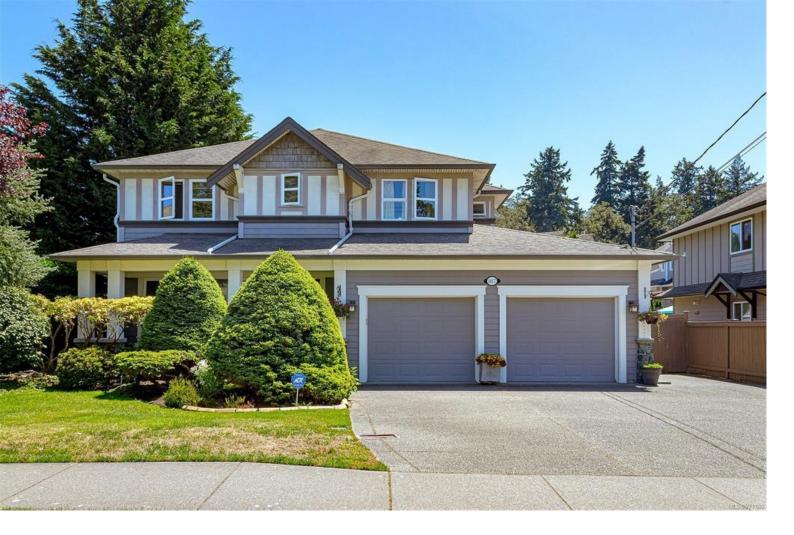

## 817 Rogers Ave Saanich BC

\$1,429,700

Welcome to a prestigious executive residence nestled in the sought-after High Quadra area. Freshly painted interior. This home offers a seamless blend of elegance and convenience, surrounded by a plethora of attractions. High Quadra provides easy access to nature havens like Beckwith Park and Swan Lake Nature Sanctuary, as well as outdoor destinations such as Beaver and Elk Lake - perfect for hiking and swimming. Enjoy leisure at the Saanich Commonwealth Pool and Lochside Trail, easily reachable by a short bike ride. Experience a unique home designed for both work and entertainment. Features include crown moldings, ample windows, a granite-adorned kitchen with plumbing for an additional sink, and a practical crawl space. The outdoor awning extends over the back patio, while a Central Vacuum system adds convenience. A spacious den with exterior access and a lavish master suite with a lounge await you.