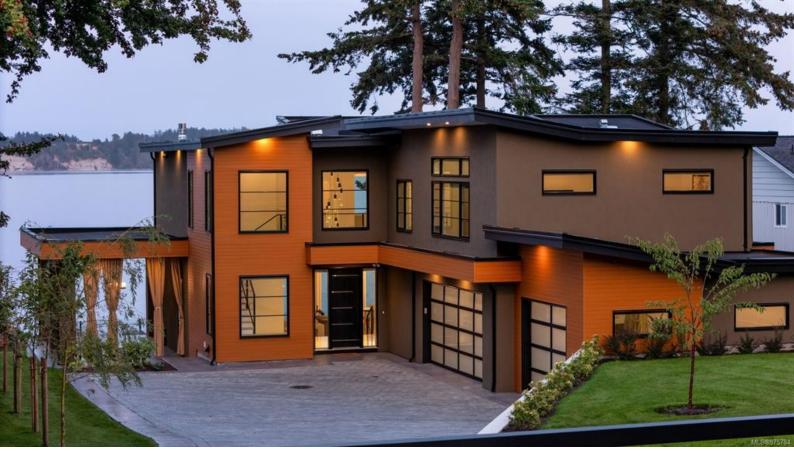

## 8213 Lochside Dr Central Saanich BC

\$4,500,000

This waterfront estate embodies exceptional craftsmanship & timeless elegance, offering sweeping ocean vistas. Set on a private half-acre with 100 ft of pristine, low-bank waterfront, the home provides direct beach access from the professionally landscaped backyard. Each of the 4 bedrooms boasts stunning ocean views, w/ every room thoughtfully appointed with an ensuite & WIC. The open-concept living, dining & kitchen areas are graced w/ soaring 11-ft coffered ceilings & dual nano doors, allowing for a seamless indoor-outdoor flow. The gourmet kitchen is a true centrepiece, featuring custom cabinetry, elegant stone countertops, top-of-the-line Fisher & Paykel appliances & well-appointed butler's pantry. This home also features a glass-enclosed wine room, media room w/ a wet bar & covered patio perfect for alfresco dining. Additional highlights include a 3-car garage w/ showroom-quality epoxy flooring, extra-high ceilings & an automatic gate for enhanced privacy & security.