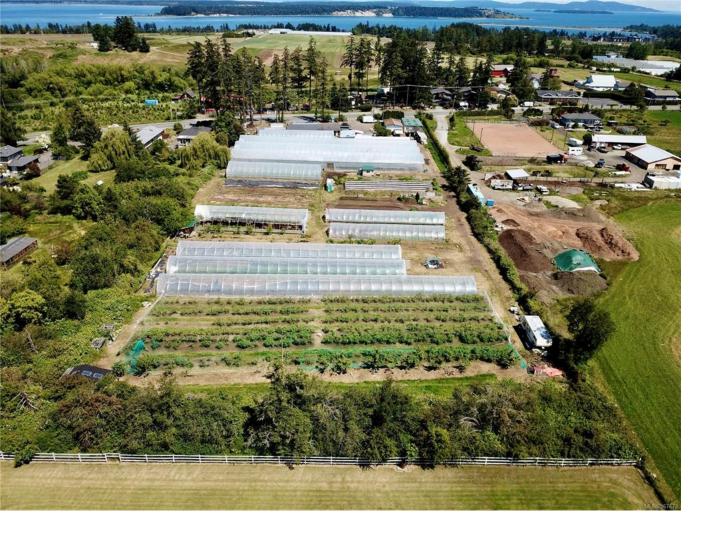

## 8214 East Saanich Rd Central Saanich BC

\$1,495,000

Dreams will blossom into reality when you take advantage of a rare opportunity in desirable Central Saanich location! Just under 4 Acres of prime agricultural Certified Organic land near the Saanichton town core. Zoned A1 & in the ALR. Level & cleared, well drained, excellent soil & sunny exposure. Great visibility for a home business. Currently operating year round as a farm market. Land and buildings. Endless possibilities for a continuation of agricultural uses, or hobby farm. Or create a multi generational family sanctuary. An idyllic setting to create your future with the possibility for a variety of opportunities. BY APPT ONLY