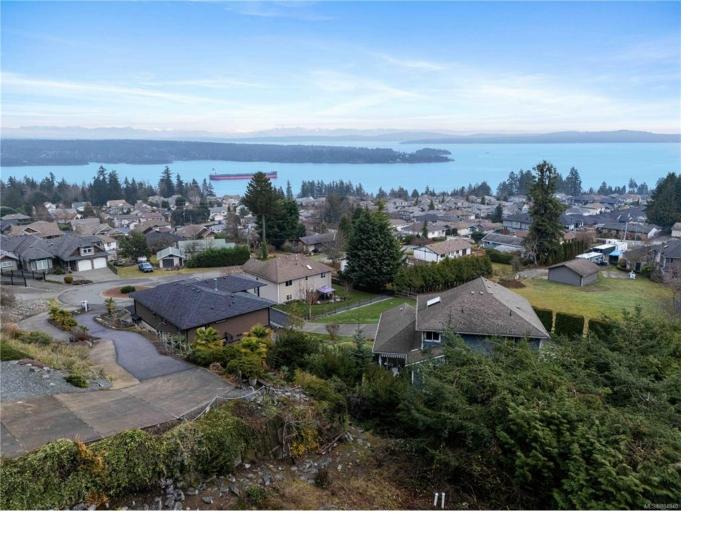

## 822 Craig Rd Ladysmith BC

\$499 000

Sweeping Ocean View Lot to build your dream home above the beautiful Town of Ladysmith. This 0.49 acre sloping parcel offers ample building area and underground services to the lot for easy development. The setting feels tranquil and private, backing onto Crown Land and trails, while being only minutes to schools, shopping and Transfer Beach. Accessed by a private shared driveway. The unbelievable views out across the Stuart Channel towards the Gulf Islands and coastal mountain ranges are protected by a height restriction on the neighbouring tree-line. Living on Vancouver Island is all about lifestyle and this beautiful property offers an unbeatable opportunity to design your future in a vibrant West Coast community. Viewing by appointment only please.