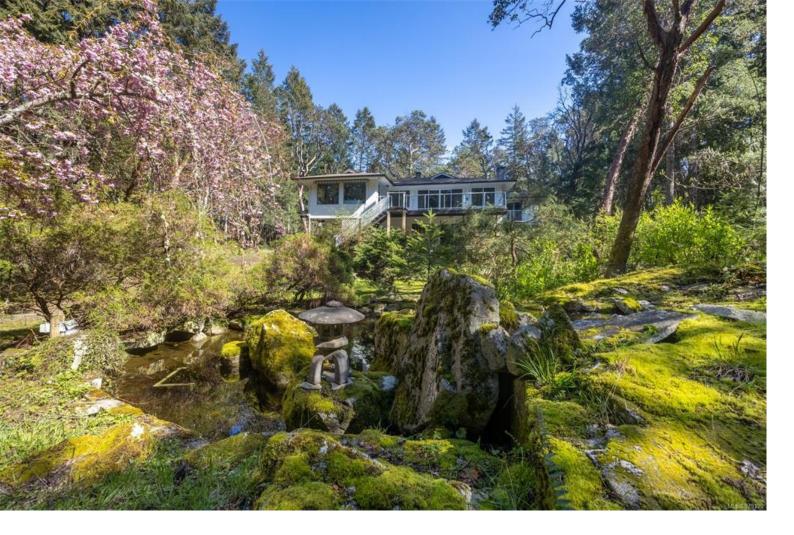

## 8286 Alec Rd Central Saanich BC

\$1,299,000

Discover your own slice of paradise on nearly 3 acres of pristine forest, where peaceful arbutus groves and abundant wildlife greet you daily. Ideal for birdwatchers and nature lovers, this tranquil property features a stunning natural pond with Oriental accents, reflecting the seasons in all their beauty. Deer, squirrels, owls, mushrooms, and ferns complete the serene atmosphere. The home's design brings the outdoors in, with large windows and a spacious deck offering uninterrupted views. Upstairs, enjoy 2 bedrooms, a large kitchen with cozy eating nook, and an expansive living/dining area that opens to the deck--perfect for entertaining. Downstairs offers another bedroom, bathroom, family room, and workshop, with potential for a suite. Embrace nature while enjoying the comfort of this welcoming home. A must-see for those seeking tranquility and beauty!