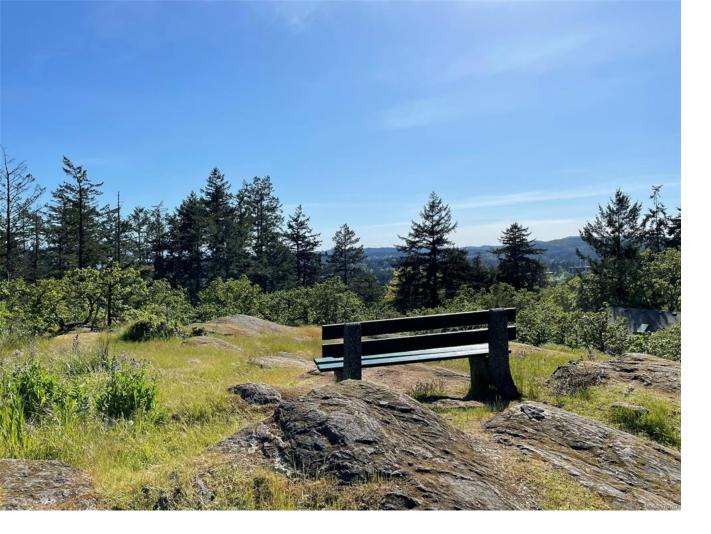

## 83 High St View Royal BC

\$929,000

Rare new building lot on a coveted private no-through street in beautiful View Royal. This lot is over 12,000sq' and backs onto Knockan Hill Park. Live on the bluff amongst the oaks with potential views to the south over Portage Inlet. This quiet no-through street is highly desired on the border of Saanich and View Royal. Close to shopping, nature, and convenient highway access to up Island, downtown, and the peninsula. With many locations and potential home designs including up to 4 units under the new small housing regulation, this property offers endless possibilities. Not sure how to turn this into your dream home? We have experienced architects and builders at your disposal for no-obligation guidance. View Royal is an incredibly central and proud community. Come explore the opportunities. Price includes services to lot line. GST is not applicable. Call now for a guided tour of the property.