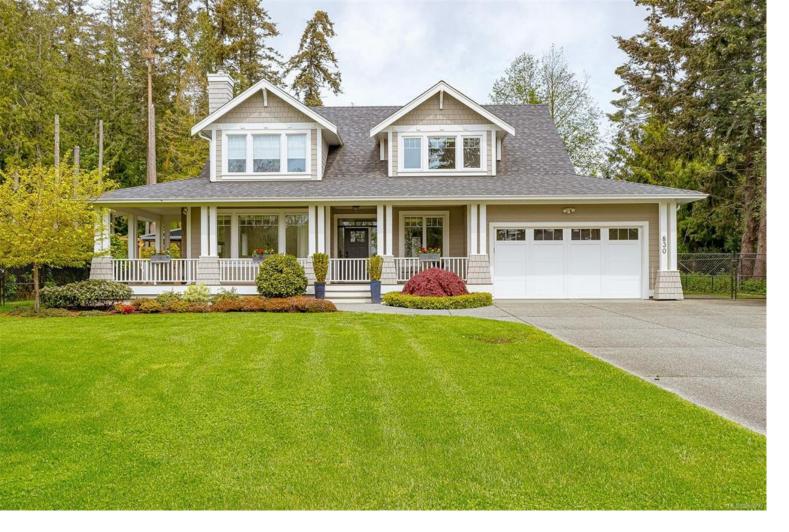

## 830 Clayton Rd North Saanich BC \$2,278,000

OPEN HOUSE Sat May 11 (1-3pm) Beautiful Arts & Crafts style home with wrap-around veranda. Built with attention to detail on professionally landscaped half acre in a lovely upscale rural neighbourhood. Featuring a living room and formal dining area with 18 ft vaulted ceilings, & propane gas f/p. A 2nd gas f/p can be found in the spacious family rm, open to a kitchen with professional grade appliances, gas range, custom maple butcher block counters, a large island perfect for special gatherings. Main level master suite with walk-in closet & 5 pc ensuite, office, powder room & laundry room complete the ground floor. The layout offers flexibility with 3 bdrms up, 1 could make an ideal media/games room and a loft (study area). Enjoy the outside year round with several patios, gas BBQ hook up, a hot tub gazebo, lawns and garden paths. Close to Deep Cove Market, schools, organized sports, marinas, golf courses, hospital, ferries and airport. Dbl garage plus RV parking