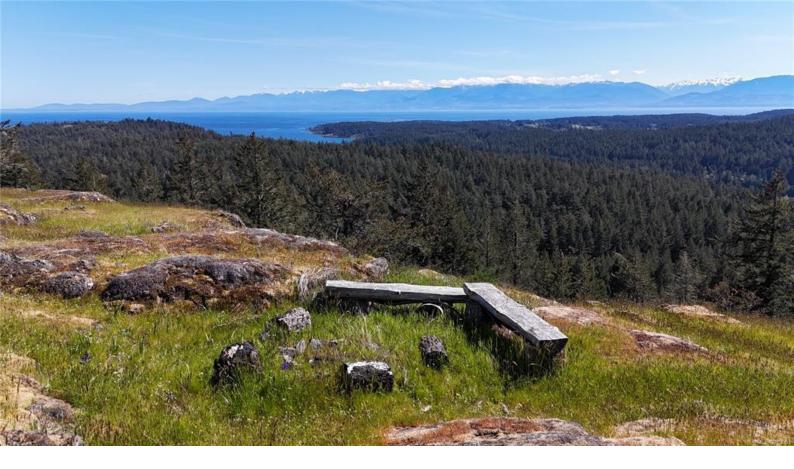

## 830 Montreul Hts Metchosin BC

\$1,499,000

Proudly presenting 830 Montreul Heights, the one and only remaining view lot in this private 7 lot estate like gated subdivision. This 10 acre lot is one of a kind with beautiful mountain and ocean views including both the Juan De Fuca straight & Olympic Mountains south and glimpses of the Sooke harbour West. Close to the Galloping Goose and swimming and Matheson Lake. Only 20 minutes to Langford and 40 minutes to down town Victoria. Don't miss this one of a kind opportunity to build your dream home.