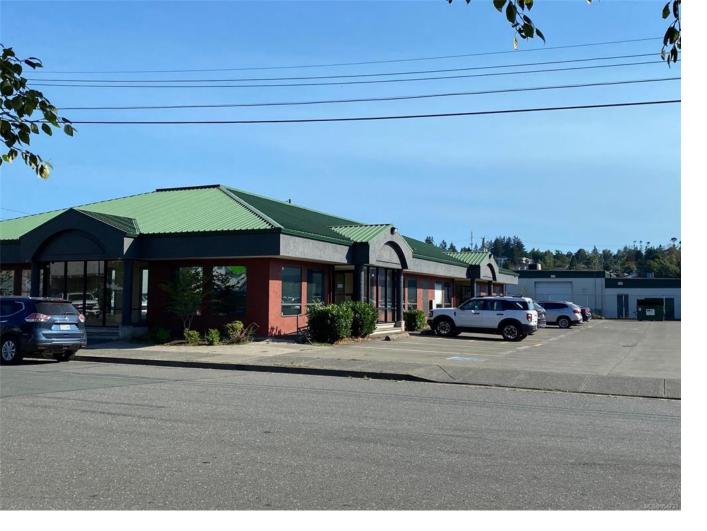

## 833 14th Ave Campbell River BC

.41 -acre commercial zoned property. The one-storey building is 6752 square feet and located in a prime central commercial area of Campbell River. 5152 square feet is leased by a BC Government tenant and the remaining 1600 square feet is available for a new owner or tenant to occupy. The property has excellent access and is conveniently located close to shopping, services and bus route.