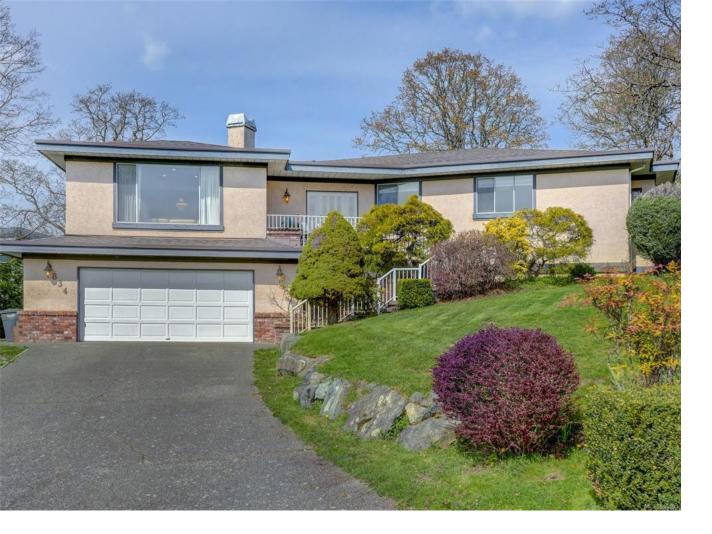

## 834 Maltwood Terr Saanich BC

\$1,890,000

Welcome to your ideal Broadmead residence! Revel in the stunning vistas of the mountains, valleys, and cityscape from this magnificent 4273 sqft home. The main floor boasts 4 bedrooms, including a spacious primary suite with a renovated ensuite. Enjoy the luminous ambiance of the living room with a fireplace and mountain views to entertain guests in the formal dining room, and whip up culinary delights in the fully equipped kitchen including new quartz counters and appliances, separate breakfast area. Cozy up in the family room by the fireplace, with seamless access to the patio and a sprawling, low-maintenance yard, making it perfect for family gatherings. Downstairs a spacious 1bedroom suite w/separate entrance 2 baths and large flex room with separate entry. Capitalize on the coveted location, just moments away from Broadmead shopping center, schools, parks, Rithet's Bog, and convenient access to highways leading downtown, the airport, ferry terminals, and bus routes.