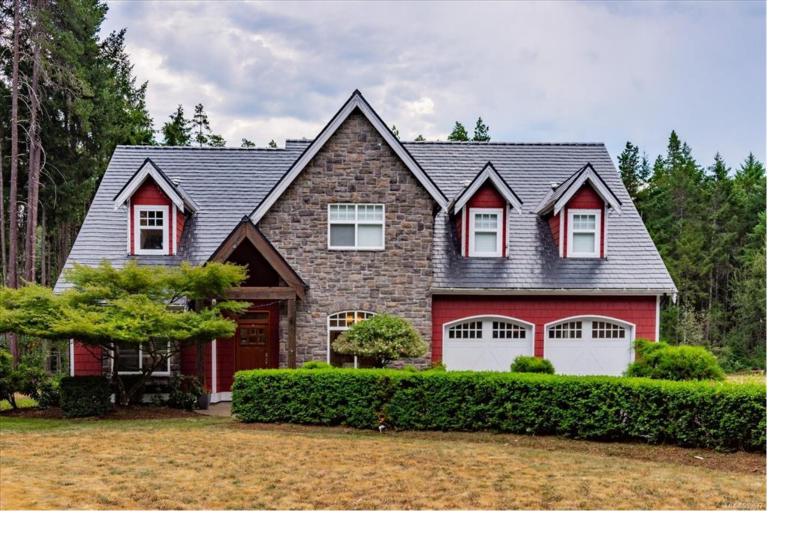

## 838 Rivers Edge Dr Nanoose Bay BC

\$2,199,900

This stunning executive style 2.5 acre home in highly sought after Rivers Edge you don't want to miss! This home is extraordinarily efficient with an energuide rating of 32, achieved with a combination of southern exposure combined with a 11.55 kwh solar energy system that sits new 2021 interlocking metal roof with 50 year warranty. The result is savings of up to 60% on electricity! As you enter the home you will notice hardwood floors, vaulted ceilings, and a thoughtfully laid out floor plan with the primary bedroom on the main floor with a guest room/office. The second floor boasts 3 generous size bedrooms with a large media room perfect for a large family! The fully fenced yard raised garden beds, and green house. This property is perfect for horses, livestock or chickens! Looking for a shop? Look no further! The 2 bay detached powered shop includes an oversized boat storage, 240v capable! The loft above the detached garage is perfect for family and guest accommodation. Don't wait!