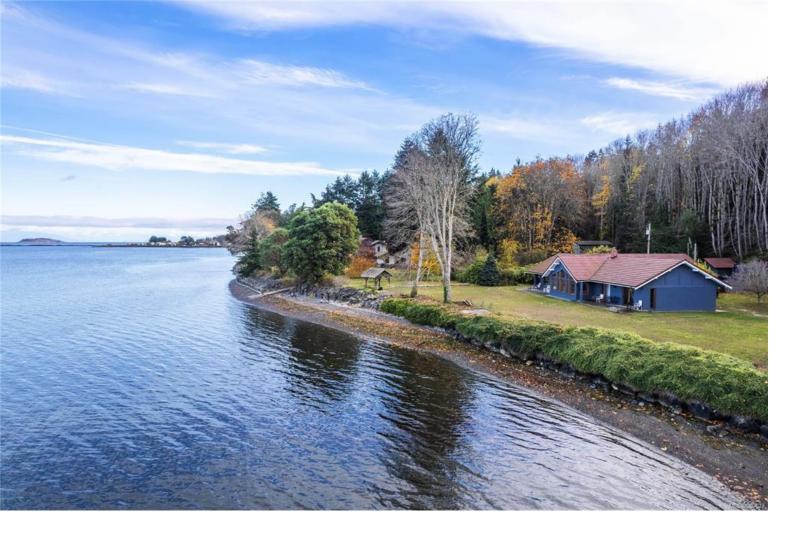

## 8380 Sabre Rd Lantzville BC

\$1,900,000

Welcome to a one-of-a-kind waterfront sanctuary in lower Lantzville, an expansive 1.47-acre property offering a rare blend of privacy, natural beauty, and access to Nanoose Harbour. Nestled at the end of a private road, this property showcases an impressive 600 ft+ stretch of water frontage, framed by lush landscaping & mature trees. The main residence is a sprawling 2 bed/2 bath rancher that captures awe-inspiring views across the harbour to the DND Naval Base. Adding further appeal, the property includes a spacious 2-bedroom mobile home, a great opportunity for rental income (with some updates needed). The property infrastructure is robust, with two separate septic systems (installed in 2023), a drilled well, and a sizable 25x30 Quonset hut on a concrete slab--ideal for additional storage or workspace. With a large boat launch granting easy access to the harbour and moorage for your boat, this property is perfect for water enthusiasts, offering a unparalleled waterfront lifestyle.