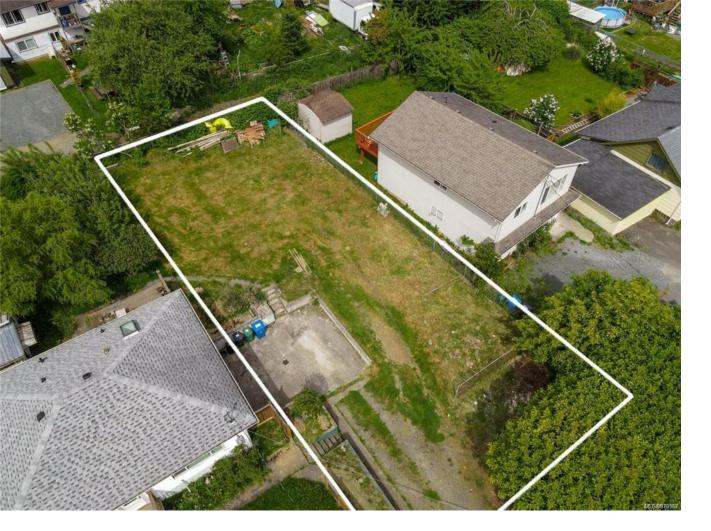

## 840 Victoria Rd Nanaimo BC

\$399,900

Affordable vacant lot just 5 minutes from all of South Nanaimo and Chase River's amenities. This approximately 50' x 120' flat lot offers ample space for your new home, garden, and outdoor lounge/play area, with all services to the lot line. Partially fenced and boasting loads of sun exposure, this lot provides direct access off Victoria Rd or convenient lane access. Ideal for developers or those looking to build a 2-homes with suite in each or with carriage home and the property allows for the potential to build up to 4 units under new BC legislation as its zoned R5! with laneway access for parking. Data and measurements are approximate and must be verified if important. Don't miss this great opportunity to create your perfect living space with few rental units in a prime location!