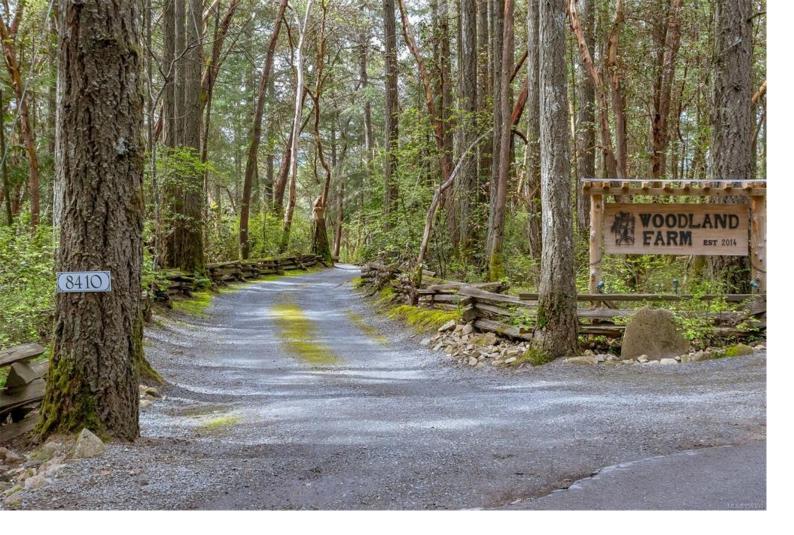

## 8410 Alec Rd Central Saanich BC

\$1,779,000

Welcome to 'Woodland Farm' a 5 acre rural retreat boasting an updated & architecturally unique 2,800 sq/ft 4 bed/3 bath main house & a standalone 'carriage' house w/ one bed accommodation. This property would suit the growing family, multi-generational living or those looking for space & privacy. Inside, the center jewel kitchen has been professionally updated & includes SS appliances, stone counters & an eating bar. The generous living & dining rooms are flooded w/ natural light & provide direct access to the decks which immerse you in the outdoors. Sizable primary bedroom w/ 4-piece ensuite. A thoughtful layout with a great division of space, 3 other bedrooms on the lower level, along with a family room, laundry & 4-piece bath. Wood floors, vaulted ceilings & a feature floating curved staircase. Metal roof, 2014 septic system, distant ocean glimpses, raised garden beds, firepit area, side-by-side trails & much more. Offering the best of rural living!