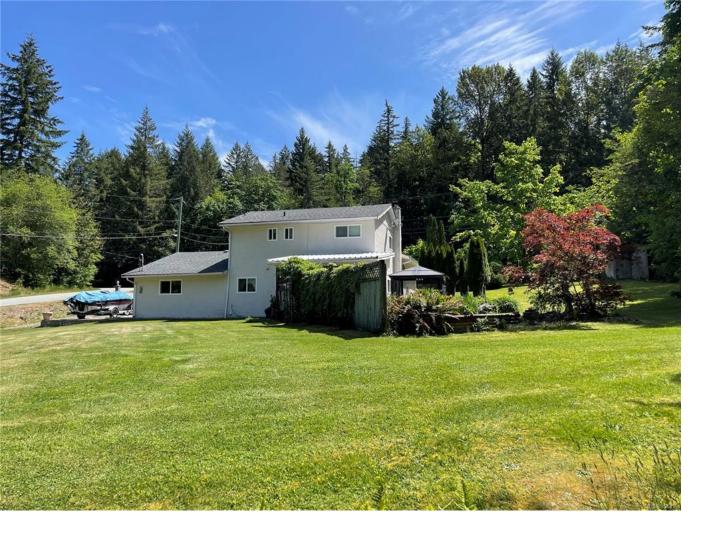

## 8411 Dickson Dr Port Alberni BC

\$749.900

Sproat lake home located on .83 acre corner lot in quiet area. This home has 4 bedrooms and 3 bathrooms. There is a double garage and a separate detached shop with a high ceiling and door. Large spacious living room with new flooring. Separate formal dining area off kitchen. Bright and functional kitchen with skylight and nice cabinets. Upstairs you will find 3 bedrooms and 2 bathrooms. Master bedroom with ensuite and 2 closets. On the lower level is a large family room with a woodstove to keep you warm and a walkout to a private covered patio area ideal for entertaining. Plenty of grass area surrounding this home and only minutes to Faber park down the road with its own swimming dock. Tennis courts and another park nearby. Lots of area to garden. New roof and detached work shop. RV parking area. Deep drilled well with abundant water. Low taxes. Great opportunity to own a nice home on acerage in the Sproat Lake area.