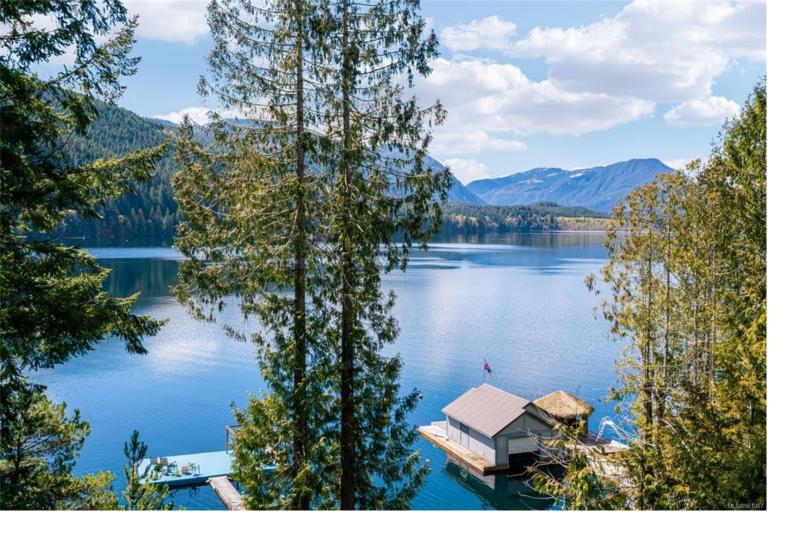

## 8412 Bloedel Dr Port Alberni BC

\$2,999,998

Sproat Lake living! This beautiful 3900+ sq ft 4 bed, 5 bath custom built log home sits on a .86-acre lot with 90+ ft of waterfront. At the heart of this home is a stunning great room with soaring vaulted ceilings and warm honey logs, bright with natural light through a wall of windows and skylights, and a majestic stone fireplace, all with gorgeous lake and mountain views. The kitchen is spacious with eating nook and adjacent family room. Step out to the covered deck to enjoy warm summer evenings. The primary bed opens to the balcony as well, has walk-in closet and ensuite with relaxing soaker tub and walk in shower. Upstairs is an open loft area. Downstairs features a kitchen, family and rec room with access to covered patio, 2 beds, 2 baths and laundry. Wander down to your private walk on beach and dock to slip into cool water on a hot day, or take your boat out for a wake surf, fishing and enjoying all that Sproat Lake has to offer. Measurements approx., verify if important.