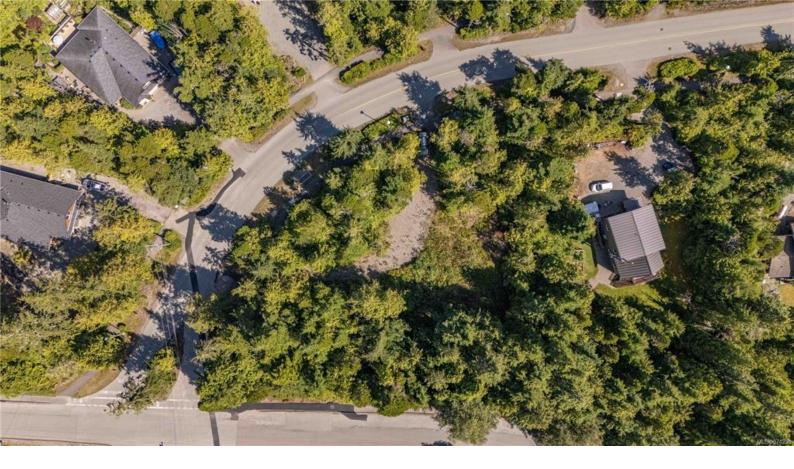

## 844 Rainforest Dr Ucluelet BC

\$1,100,000

Located at Norah Rd & Rainforest Drive this 0.85-acre lot is zoned R2-multifamily with access directly from the main road into town. This corner lot has underground services to the lot line. Easy access to the Wild Pacific Trail connectors that meander through and along Rainforest Drive providing easy access to the downtown shopping area, parks, Ucluelet Community Centre, Black Rock Oceanfront Resort, local beaches, and the Wild Pacific Trail, as well as all the town amenities. A tot park across the street on Norah Rd makes this a fabulous location for townhomes or a small apartment complex. A sketch from 2010 of a development proposal is available in the information package, reach out to us now for a copy.