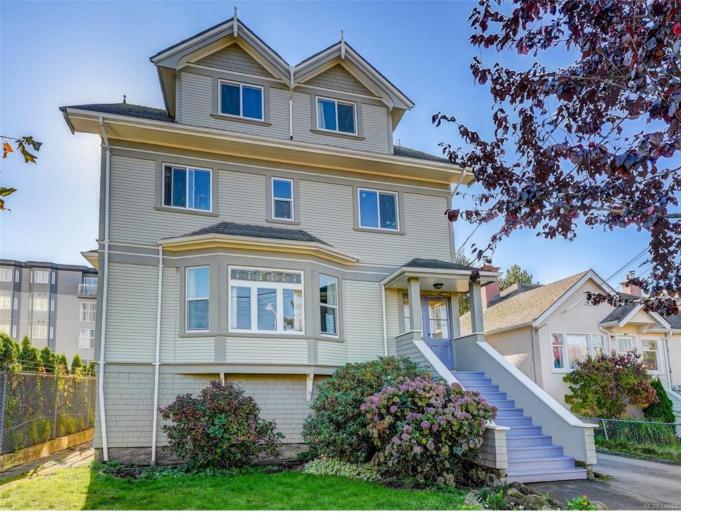

## 845 Princess Ave Victoria BC \$1,789,999

You are invited to this rare opportunity to acquire the jewel at Central Park and Crystal Pool Recreation Centre. A 13 suite revenue & character apartment building, mere blocks to Downtown and on all bus routes. Corrected Current Gross Effective Income greater than \$157,000+. Offered at 6.3% Cap Rate; improved further upon gentle stabilization. Professionally managed and meticulously cared for 5 1BR self contained suites and 7 studio and 1BR suites with shared amenities. Potential bonus density afforded by Schedule G bylaw. Coveted Legal, Non-Conforming Bonused FSR (Floor Space Ratio) allows up to 14 units. Cherished in a family portfolio for over 30yrs, this opportunity is now exclusively available to serious investors, alone. Request access to dropbox financials with a signed confidentiality agreement. All measurements to be verified. This one will earn well in any portfolio! Arrange viewings with 72hrs notice for tenants, please.