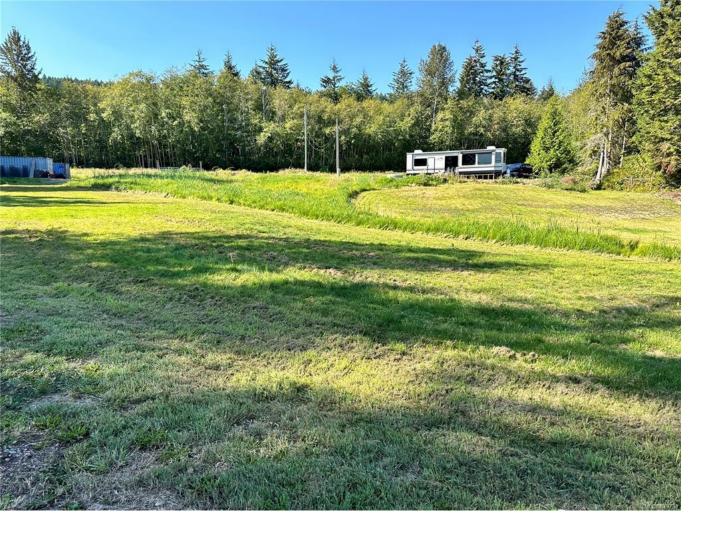

## 8460 Penny Lane Fanny Bay BC

\$850,000

Walk on Ocean front acreage! This gentle sloping 2.37 acre property is awaiting your ideas. CR-1 zoning allows a single family dwelling plus carriage house. Easy to be self sufficient here, great for a large garden and wonderful sun exposure for a greenhouse. 2023 Park model RV included in asking price, approx value \$100,000. The park model is your perfect landing spot for you to plan your eventual dream home and carriage house or detached shop.