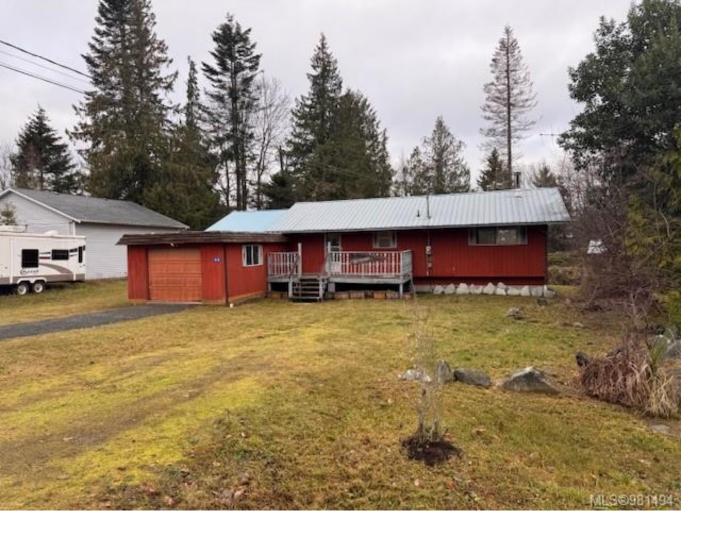

## 85 Islewood Dr Bowser BC

\$460.000

This exceptional offering is a rarity on the market at this price point. This is a freehold property nestled on a flat half-acre lot, this 1040 sq. ft. home is just minutes away from the charming town of Bowser and the ocean. It boasts a durable metal roof and an expansive crawl space with convenient access. The residence features two bedrooms, two full bathrooms, a generous living room, dining area, kitchen, and laundry room. Two large sliding patio doors provide a view of the vast backyard. Additionally, the property includes a sizeable private deck measuring 24'x10' overlooking the backyard, along with a 20'x8'3" south-facing deck. The rear of the lot is readily accessible and offers ample space for constructing a large workshop. The property is being sold as is. Bring your renovation skills and realize a nice sweat equity situation.