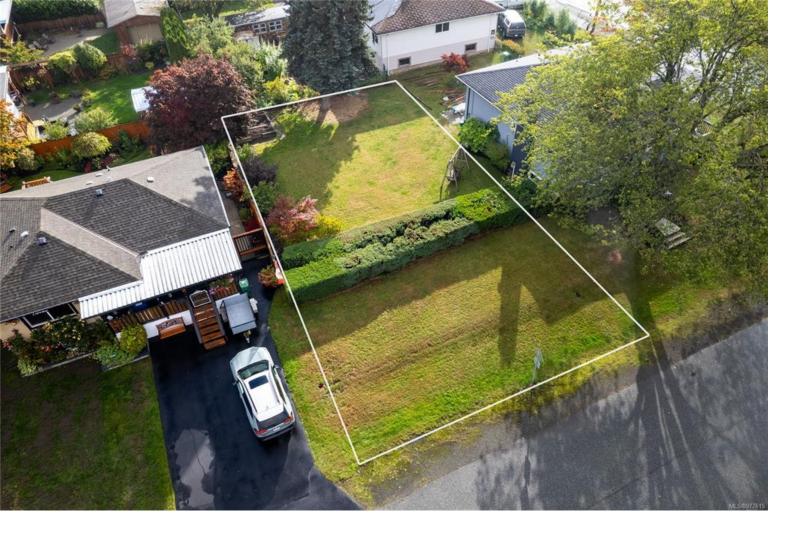

## 850 Sunderland Ave Nanaimo BC \$389,000

No GST! Welcome to 850 Sunderland Ave, a fantastic opportunity to build your ideal home in a charming character neighborhood. This flat, 4683 sq ft lot is perfectly situated with essential services already in place to the lot line, including sewer, water, and storm drainage. Imagine creating your perfect sanctuary in this welcoming community, where local amenities and scenic views are just moments away. With a variety of nearby parks, shops, and schools, this location offers both convenience and a vibrant lifestyle. Don't miss your chance to invest in this prime piece of real estate--your future home awaits!