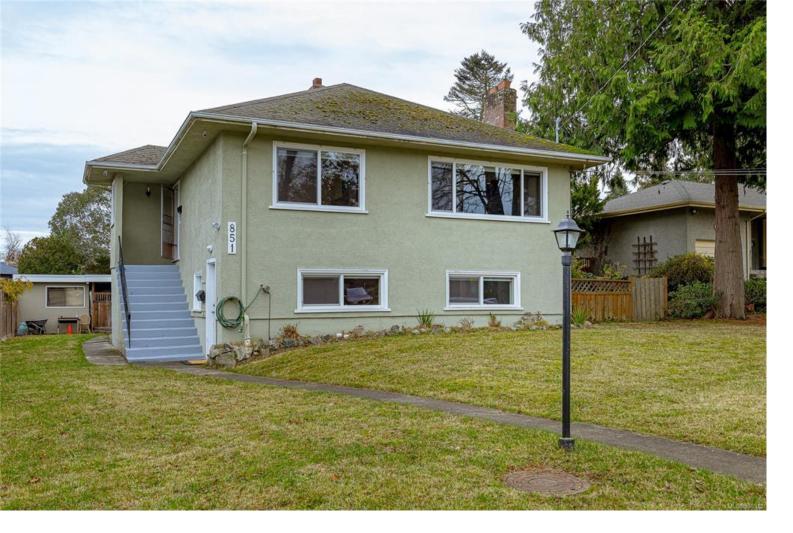

## 851 Maddison St Victoria BC \$1,450,000

Nestled in the sought-after Fairfield area, this property offers a prime location with convenient access to shopping, dining, schools and recreational facilities, Set on an expansive 8,437 sq ft lot with rear lane access, this property is perfect for those seeking a versatile investment, adding a garden suite or development opportunity. This home features a functional layout with 3 bedrooms, 1 den, 2 kitchens and 2 bathrooms, providing flexibility for multi-generation living or potential income. The additional den space could serve as a home office or guest room. This Fairfield gem combines an ideal location with ample space and potential - don't miss out on the chance to secure this unique property!