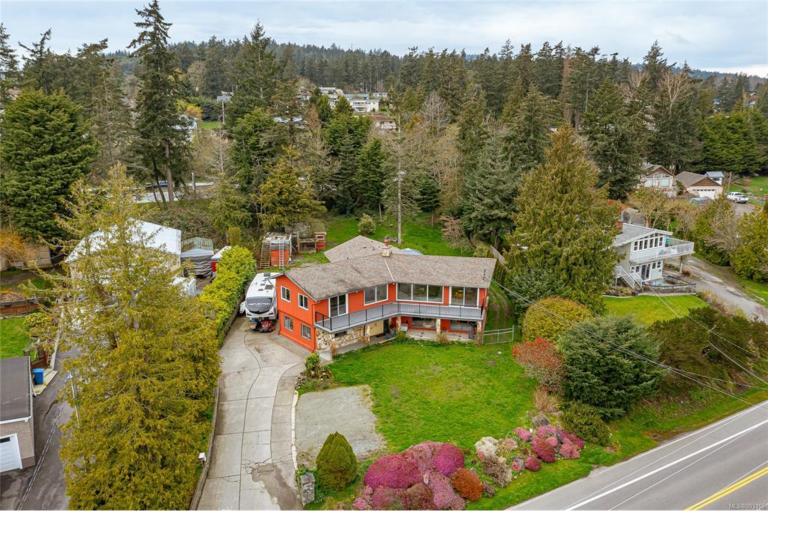

## 8526 Lochside Dr North Saanich BC

\$1,339,000

Boasting stunning OCEAN & SOUTHERN GULF ISLAND views, this 3,000+ sq/ft 4 bed/3 bath home w/ in-law accommodation offers a ton of flexibility & would be well suited for the larger family or multi-generation living. Located on a private .55 acre low maintenance parcel, and just steps from the beach, this home neighbors some of the areas finest waterfront homes. Designed to capture the stunning VIEWS, the newly upgraded wraparound deck provides the perfect spot for outdoor dining & entertaining. Large vinyl picture windows flood the spaces w/ natural light & bring the captivating outdoors in. Main level open concept design has vaulted ceilings & a feature stone fireplace w/ insert. Massive primary bedroom w/ 5-piece ensuite & dble closets. The lower level provides options to suit all stages of family living w/ a spacious rec room/in-law suite, laundry, bedroom/office & direct access to the oversized attached garage/workshop. Close proximity to the Town of Sidney, YYJ & BC Ferries.