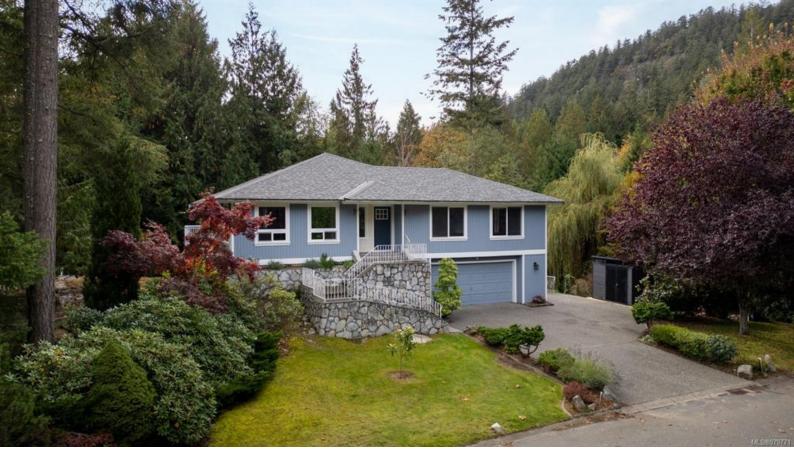

## 8576 Kingcome Cres North Saanich BC \$1,350,000

OPEN HOUSE SAT 12PM - 2PM - Fully updated 4-bed, 3-bath home boasting a serene forest backdrop for ultimate privacy & low-maintenance landscaping. The bright, spacious floor plan features an open-concept kitchen & dining area that seamlessly connects to a West-facing sundeck, ideal for entertaining. The large primary suite offers a walk-in closet & luxurious spa like 4-piece ensuite, complemented by two additional beds & stylish 4-piece main bath. The lower-level living area offers a spacious bedroom w/ walk-in closet & 3-piece bath. Additional highlights include a large laundry/mud room, ample storage, & double car garage. Set on .4 Acres & located just minutes away from John Dean Park trails, Panorama Rec Centre & top-rated schools. With countless upgrades throughout, this turn-key home offers exceptional value. Listing Presented By: