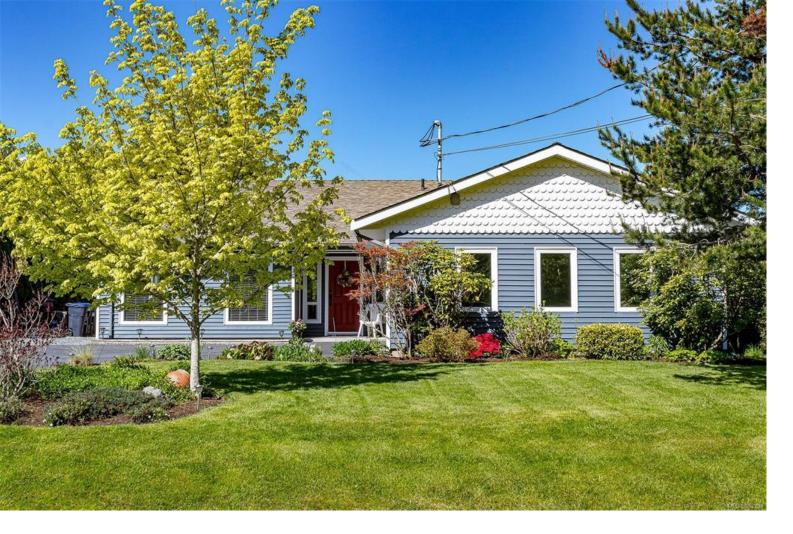

## 858 Drew Rd Parksville BC \$847,900

This open plan 1751 sq.ft. 3 bed/2 bath Rancher lies in a mature quiet neighbourhood. The current owner has been busy... most of this home has enjoyed some quality updates & renovations since 2015 that include some new flooring, a new kitchen with all new stainless steel appliances & centre island, updated bathrooms & fittings, new heat pump/AC (2023), new exterior doors, vinyl windows, Hunter Douglas customer shades, hot water tank (2018), new garage door & mechanism, all new exterior siding, new light fixtures, wiring. Exterior features include new driveway, generous RV spot, aluminum patio cover & 2 patios. In the morning you will enjoy having a coffee while looking out into the back garden, watching the fish in the pond & the birds bathing in the water from your new gazabo covered hot tub! The garden includes some Japanese maples, flowering shrubs, plus an organic vegetable & herb garden. The garage is oversized to allow for a workbench. Private sunny lot on no thru street.