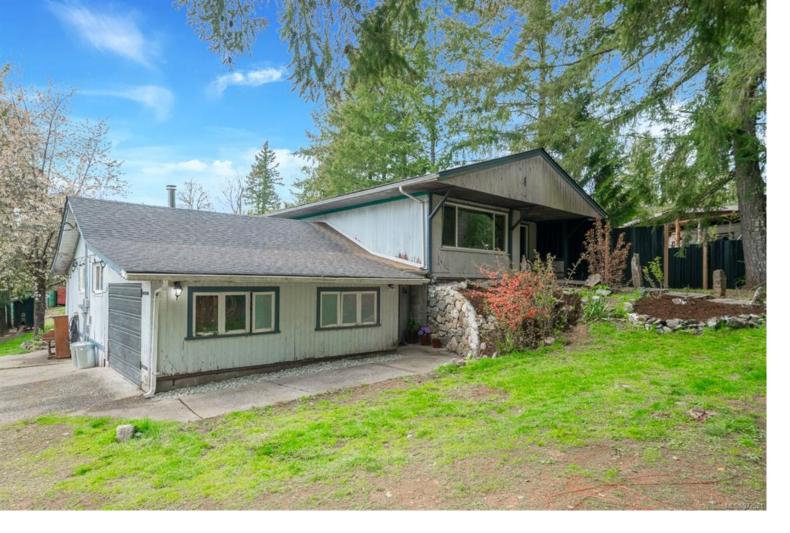

## 8590 Bland Rd Port Alberni BC \$625,900

Spacious Family Home on 1.05 acres with Antique Charm Near Stamp River! This warm and welcoming home boasts a large kitchen with ample counter space, and a feature antique Enterprise Monarch wood cook stove. The surrounding space enjoys both a spacious breakfast nook and eating area, separated by a pony wall for excellent sightlines. Walk-out access to the backyard and 26'x15'concrete patio complete this level. Downstairs you will find two large bedrooms, laundry, and 595sqft of storage space. Upstairs are four sizeable bedrooms, a four piece bathroom with jetted tub, and a living room with outdoor access. Other features include an attached 15.5'x12' shop, fully fenced and gated grounds, and mature fruit trees. Just minutes away from Stamp River Provincial Park and the Beaver Creek Community Hall! Check out the professional photos and virtual tour, then call to arrange your private viewing.