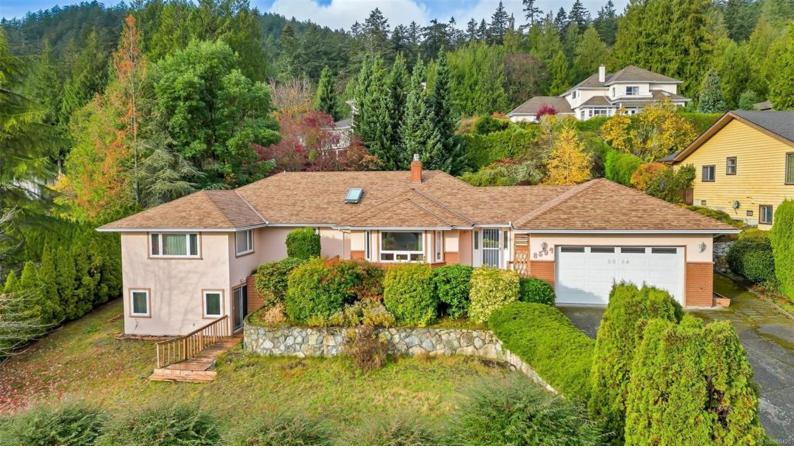

## 8594 Kingcome Cres North Saanich BC

\$1,285,000

\*\*OPEN HOUSE Saturday Nov 16th 1-3PM\*\* Exceptional opportunity in a prime location. Main level living with a bonus lower level in Dean Park - offering over 2,800 finished sq.ft. on a mature .35 acre lot. 3 Bedrooms on the main level, including the large primary with walk-in closet , 4 pce ensuite & additional hobby/office area. Spacious entry, bright living room & kitchen plus a separate dining area with access to a private, west facing patio & easy care backyard. The lower level offers an additional family/rec room, office, 2 pce bath and a separate entrance! An efficient heat pump provides heating & air conditioning. Double car garage, crawlspace storage plus a separate workshop make this a solid home for many years to come.