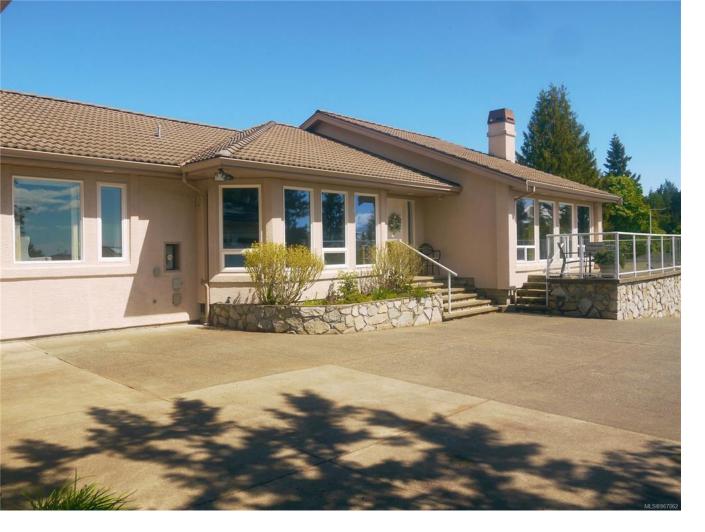

## 8595 Sentinel PI North Saanich BC \$1,585,000

SPRAWLING RANCHER ON TOP OF THE WORLD! Perched high on a rock in desirable Dean Park with breathtaking ocean & mountain views. Featuring over 3500 sqft on one level with a bright open floor plan, 4 bedrooms, 4 bathrooms, a generous primary suite with walk in closet & luxurious ensuite, including a fabulous 1 bedroom inlaw suite. Bonus features include vaulted ceilings, a large chefs kitchen with breakfast nook, a formal dining room behind the glass french doors, a detached double garage with office, a durable concrete tile roof, an energy efficient heat pump for year round comfort and an economical Energuide rating of 65. Outside you can chase the sun or find the shade on multiple large patios, enjoy the terraced gardens, putter in the greenhouse, or just share the outstanding views with family and friends. All located in upscale Dean Park just 7 minutes to the airport and the town of Sidney, 15 minutes to the ferry and 25 minutes to beautiful downtown Victoria.