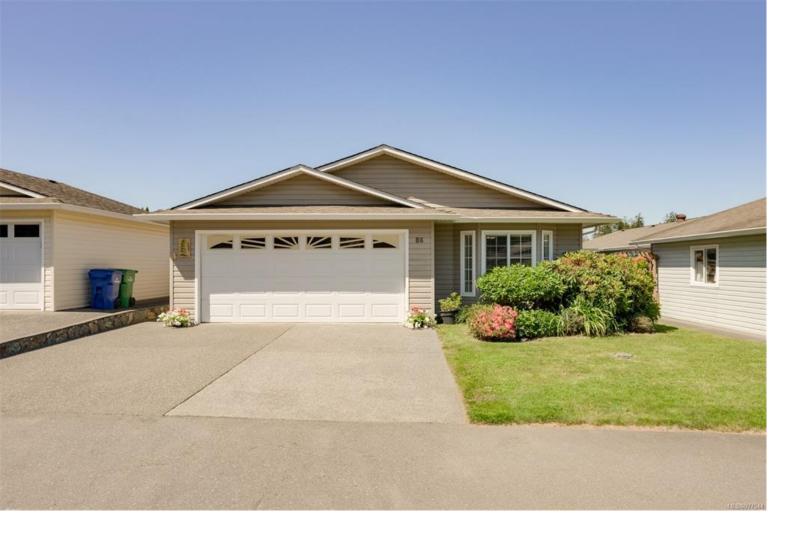

## 7570 Tetayut Rd 86 Central Saanich BC

\$539,000

Located in the middle of Hawthorne village, one of the best managed parks in Central Saanich, in an adult oriented property with an age restriction of 55 or older. This sought after park is situated on the edge of Lockside Trail, providing easy access for cycling or walking from Sidney to Sooke. It is also perfect for anyone who likes to travel, given its close proximity to the airport and ferries. Number 86 offers one of the largest floor plans in the park with a spare bedroom, separate den and a massive primary bedroom with en suite, walk-in closet and 2 more additional closets, as well as a large two-car garage. This home has been upgraded with a new heat pump for efficient heating and cooling, an exterior awning over the patio and new engineered hickory hardwood throughout. This park has a great reputation and for good reason. This property needs to be seen in person to appreciate. Check out the 2 different videos