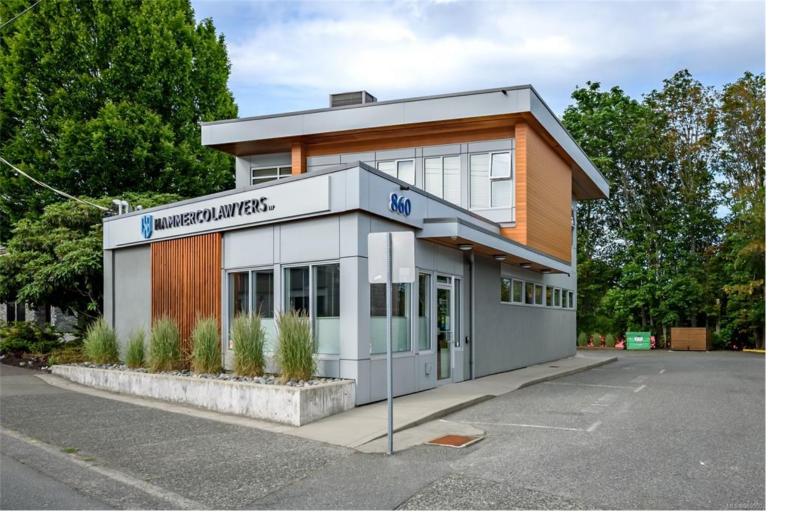

## 860 Cliffe Ave Courtenay BC

\$1,190,000

Great location for this modern styled office building with C-1 zoning. This building was completely renovated from the ground up in 2015 and offers great visibility, with easy access from Cliffe Ave with on site parking for 8. Currently tenanted until April of 2025, this high traffic location lends itself to lawyer/accounting type businesses. Seller will look at a lease or sale.