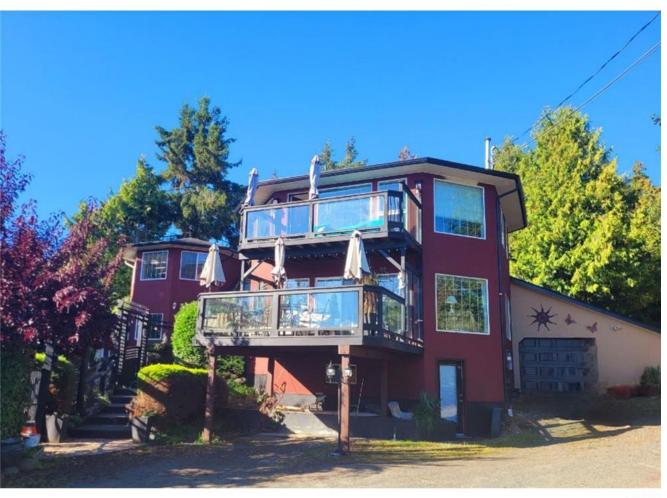

## 8626 Lochside Dr North Saanich BC \$2,138,777

HUGE opportunity for Builder's Dream/Revenue Income property–perfect for semi-retirement or a group home. Across the street from the ocean, this stunning 8-bedroom, 7-bathroom home offers breathtaking views and unmatched potential. The exquisitely designed grand foyer, with 7 pillars and a 22-foot ceiling, is illuminated by 5 UV skylights. The main level features a modern kitchen, formal 10-seat dining room, sunroom, sitting room, parlour, and living room with a wood fireplace and patio doors onto a balcony. Upstairs, the master suite and 3 additional bedrooms enjoy panoramic views and private ensuites. The enchanting garden boasts grape vines, fruit trees, and multiple seating areas. With potential for a 2600 sq ft cottage addition, a separate potential inlaw suite, and beautiful landscaping, this rare gem is a must-see.