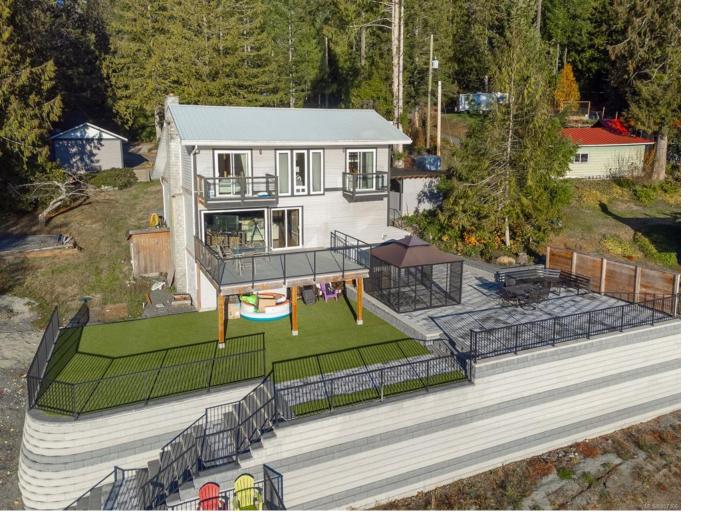

## 8682 Stirling Arm Dr Port Alberni BC \$1,950,000

Sproat Lake Waterfront Oasis! A circular driveway leads to a beautifully landscaped .93 acre parcel with a 2300+ sq ft resort style home, 3 detached garages and RV parking. A covered cement walkway leads into a bright, open grand room featuring laminate flooring, maple kitchen with large island, double oven, loads of counter space and attached dining area. The cozy living room has a wood fireplace, is surrounded by windows facing the lake and opens to a New main deck & railings. Upstairs you will find a master bedroom, ensuite and jet tub, laundry and extra bedroom. Both bedrooms face the lake and have separate decks. \$300,000 worth of work has been done on the retaining wall, railings, concrete tile deck & attached artificial grass pad. A perfect spot for games, entertaining or relaxing while enjoying the unobstructed lake views. Cement stairs lead to a flat, walk on waterfront beach and new dock with boat slip. All measurements are approximate, and must be verified if important.