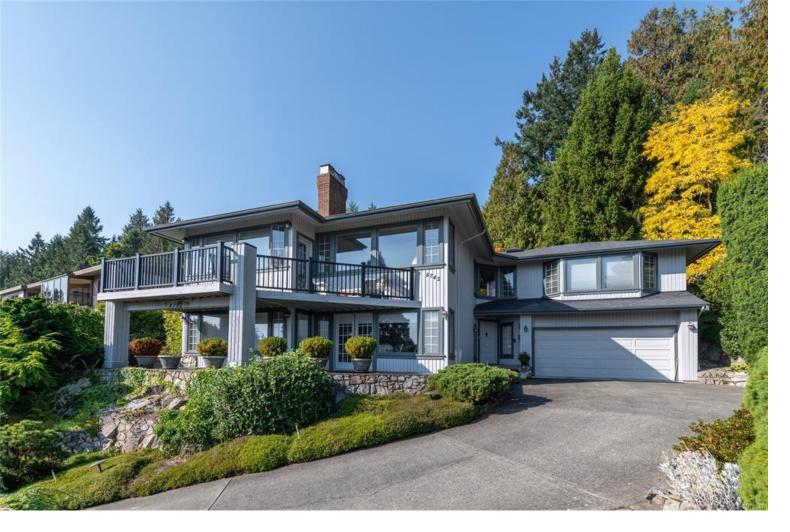

## 8742 Pender Park Dr North Saanich BC \$1,750,000

180 degree ocean views, Mount Baker, Southern Gulf Islands from this beautiful Dean Park Estates residence. Main floor up with master bedroom, large ensuite and walk-in closet. Fireplaces in both living room and family room. Kitchen, eating area, office nook, dining room, laundry room, deck and patio complete the main floor. Entrance level has large rec.rm. / office with access to large covered patio. The 17,143 sq. ft. lot is nicely landscaped with underground sprinklers.