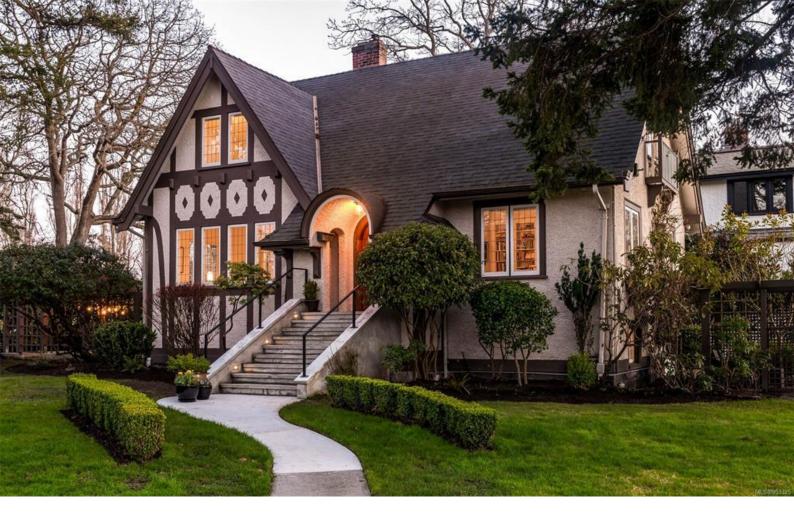

## 877 Newport Ave Oak Bay BC

\$2,579,000

Introducing 877 Newport Ave! This timeless residence epitomizes the true character & lifestyle of the heavily sought after South Oak Bay community! One of only 25 homes backing onto the historic Victoria Golf Course & situated on one of the most prestigious streets in all of Oak Bay, a truly rare offering! Exquisite charm blended w/thoughtful updates help to reflect the character period while featuring modern amenities. The main floor offers a gracious LR & DR room accented w/lead windows overlooking the Golf Course. A beautiful Den with FP, custom surround & built-ins, charming kitchen w/built-in eating nook & 2nd BR & BTH finish the main. Upstairs boats a luxurious & spacious Primary Suite w/a beautifully updated 5pc ensuite, walk-in & office space. The lower level showcases brand new floors, large Family room, 3rd BR & BTH, a reconfigured Mud Room & garage space. Outside enjoys a private & peaceful rebuilt rear patio for those long summer nights. Truly an incomparable opportunity!