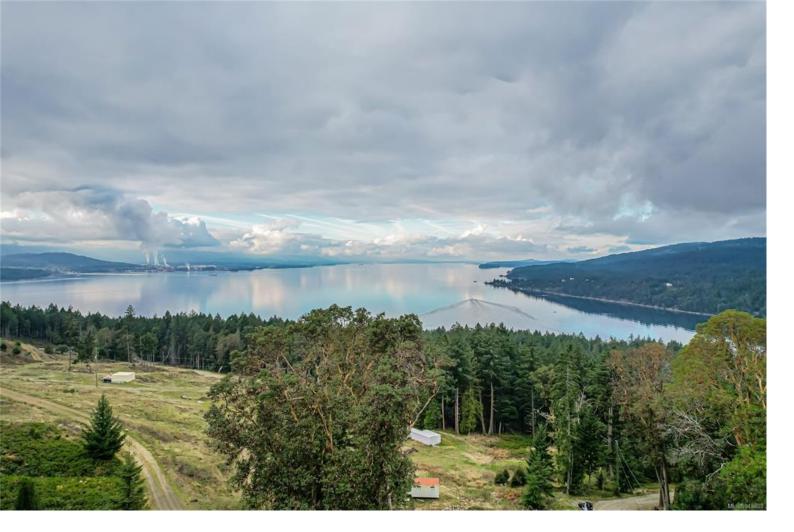

## 879 Rainbow Rd Salt Spring BC

\$1,495,000

Take advantage of a stunning, private, ocean view site to build the home of your dreams. This rare 21.66 acre, sub divisible (3 lots) estate, offers spectacular sunsets all year, & just 7 minutes from Ganges. Principal site serviced with water/electricity/septic awaits your building plans. Bordered on two sides by Mt. Erskine Park & Mt. Erskine Nature Reserve, with 100's of acres of pristine natural habitat & miles of hiking trails. The property itself has towering firs & arbutus. A newer, 936sf Carriage House suite boasts large deck, floor to ceiling windows in both the living room and bedroom designed to take advantage of the view. Below is a generous 25 x 30 garage/workshop. This building is designed to be converted back into a studio, allowing a main residence & guest cottage. 2-200 amp services and 2 ample wells (4gpm and 10gpm). 3 RV/tiny home sites, fully serviced with water/hydro/septic awaiting guests. Don't hesitate making your decision! Call your Buyer's Agent today.