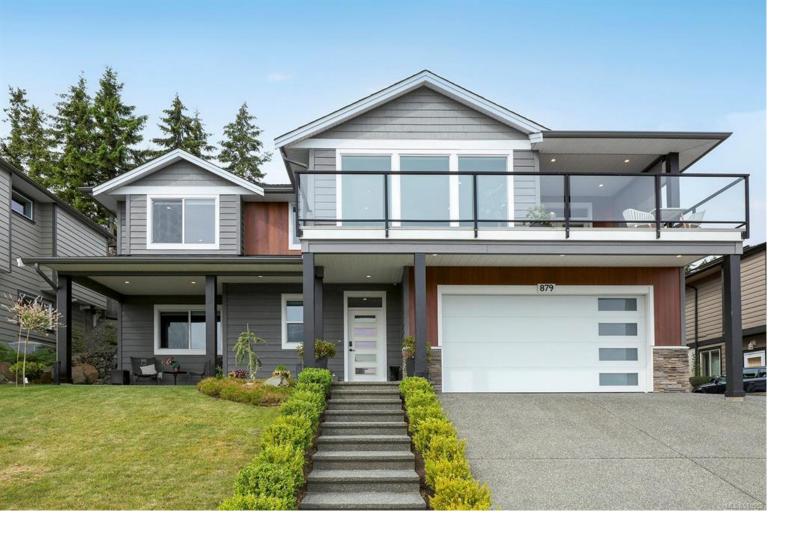

## 879 Timberline Dr Campbell River BC

\$1,224,000

Spectacular views of Discovery Passage, the Coast Mountains, and the city lights below from your front deck, dining rm, vaulted living rm, and primary bedroom. This well-built, meticulously maintained 2019 home spans 2652 sq ft over 2 levels, featuring an open plan perfect for entertaining, basking in morning light and vistas. The chef will love the shaker kitchen cabinets, expansive quartz counters, and stainless appliances, including an induction range. The primary bedroom boasts a walk-in closet, spa ensuite with drop-in soaker tub, sep. tiled glass shower, quartz counters, and heated floors. Three additional bedrooms and two more 4-piece baths, both with quartz counters and heated floors, complete the home. The lower level offers a home theatre, built-in speakers for movie night. Easy-care, durable high-grade vinyl flooring throughout. The backyard features a new deck, gazebo, and grilling pavilion. Fruit trees adorn the fully-fenced west-facing yard. Nothing to do but move in!