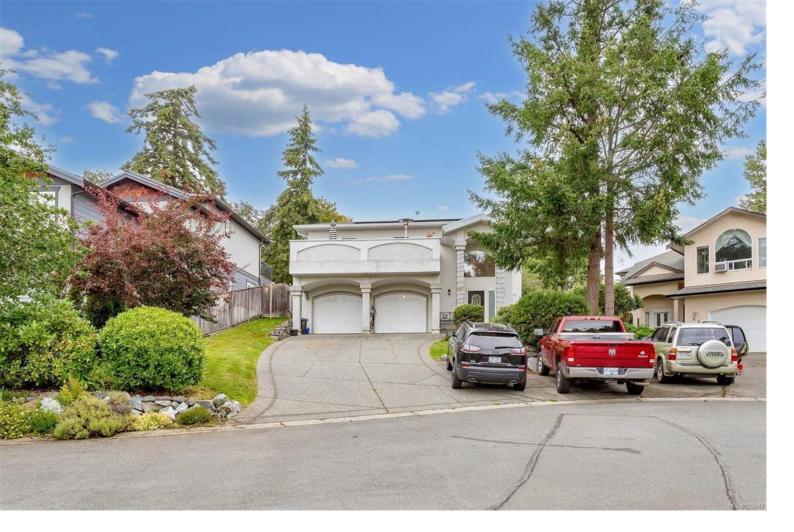

## 88 Chilco Ridge Pl View Royal BC

\$1,750,000

OPEN HOUSE SAT AUG 24TH 1-3! Welcome to this beautifully maintained 6-bedroom, 3,700 sq ft home in View Royal, offering privacy and convenience in a serene cul-de-sac setting. Recent upgrades include a new roof, solar panels, an electric vehicle charging station, fresh paint, and updated flooring. The upper level features over 2,000 sq ft with 3 main-level bedrooms and a spacious living room that opens to one of two sunlit decks. Enjoy southern exposure and a family room off the kitchen leading to a private deck with no neighbors behind. Downstairs, find an additional bedroom, rec room, and a legal 2-bedroom suite with its own washer/dryer and hot water tank. Just steps from the Galloping Goose Trail, Thetis Lake, and Juan De Fuca Rec Center, this home blends modern upgrades with an ideal location. Don't miss out on this exceptional family home--it won't last long!