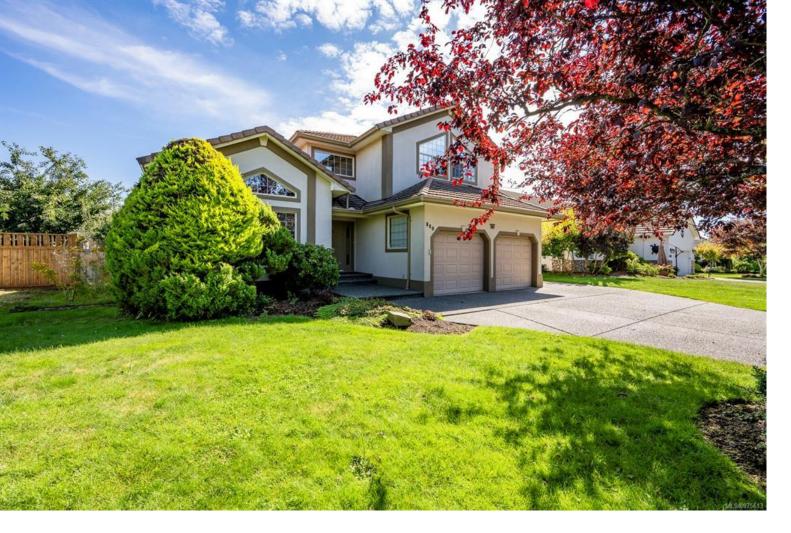

## 880 Monarch Dr Courtenay BC \$1,149,000

This lovely executive home on a quiet street in Crown Isle boasts 2,599 sf on the main and 2nd floors, offers an additional 1,162 sf in the 6'11" basement - ideal for a media room and/or home business with lots of storage space. Striking roof lines and architectural details complement the vaulted ceilings in the formal living and dining rooms. Those with a culinary flair will love this spacious kitchen w/gas range, s/s appliances, maple shaker cabinets, quartz counter space, pantry, and access to the patio. The adjacent family room shares the warmth & ambience of the gas fireplace. Upstairs the primary suite provides a relaxing retreat w/gas f/p, gorgeous ensuite w/freestanding tub and walk-in tile & glass shower & dual vanities. The back yard is a private oasis with newly built garden boxes. Enjoy outdoor serenity from the lovely timber frame pergola. Upgraded electrical panel, EV charger, new HWT, fresh paint and new carpeting. Ideal location, walking distance to amenities