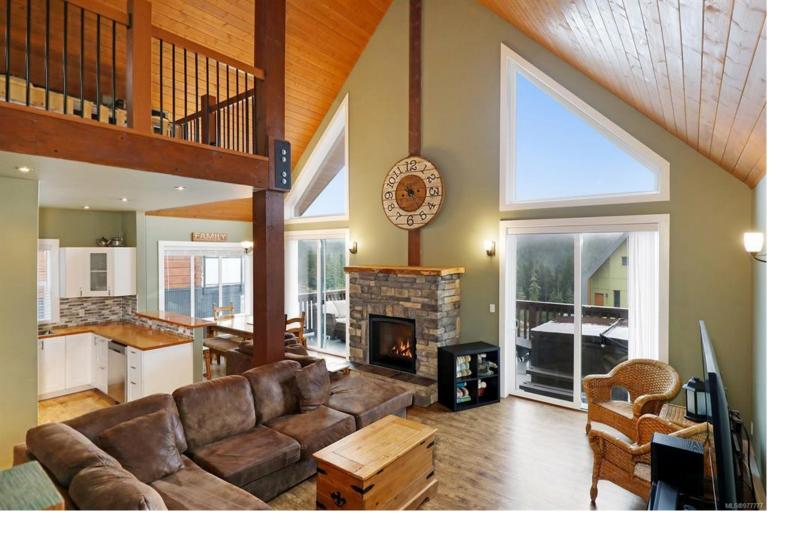

## 880 cruikshank Ridge Courtenay BC

\$1,399,999

This custom owner built chalet is your gateway to adventure and relaxation! Nestled in the heart of Beaufort Heights on Mt. Washington Alpine Resort, this stunning custom-built chalet offers the perfect blend of modern styling and alpine charm, providing a year-round haven for outdoor enthusiasts or an ideal place to call home. Boasting 3 bedrooms, 3 bathrooms, bonus room or 4th bedroom & heated garage to store all your toys. Vaulted ceilings & polished concrete floors, handsome propane fireplace & open-concept living space is bathed in natural light, breathtaking mountain views, sunrises and sunsets! Relax after a day of skiing ,hiking, or biking in your wet cedar sauna or soak in the hot tub and take in the views on your spacious deck. EV hookup for e-vehicle. NO GST