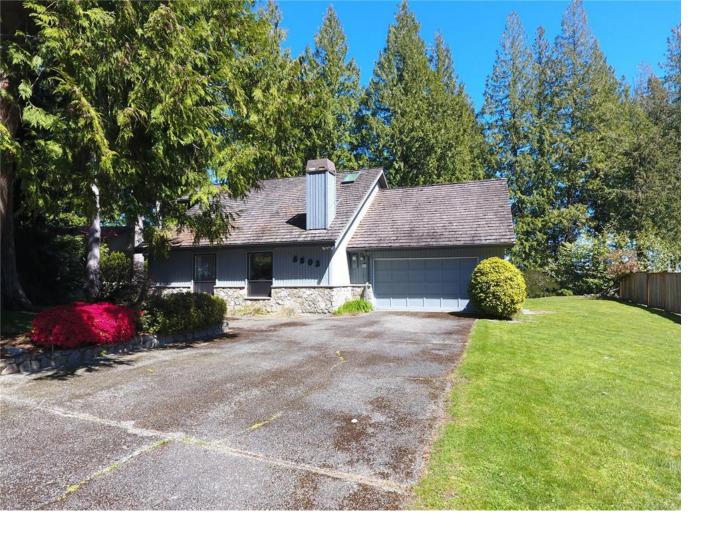

## 8803 Portland Pl North Saanich BC

\$1,189,000

Situated on a generously sized .34-acre lot, this home offers an expansive open concept design with vaulted ceilings. The property has majestic tall cedar trees, offering a refreshing canopy of shade during the warm summer months. A private deck provides a retreat with glimpses of the ocean, perfect for relaxation or entertaining. located on a tranquil cul-de-sac within a peaceful neighborhood. Inside, maple hardwood flooring and exposed timber accents add warmth and character to the space. With its spacious layout and prime location, this home presents an excellent opportunity to customize and create your ideal kitchen and bathrooms, turning your vision into reality.