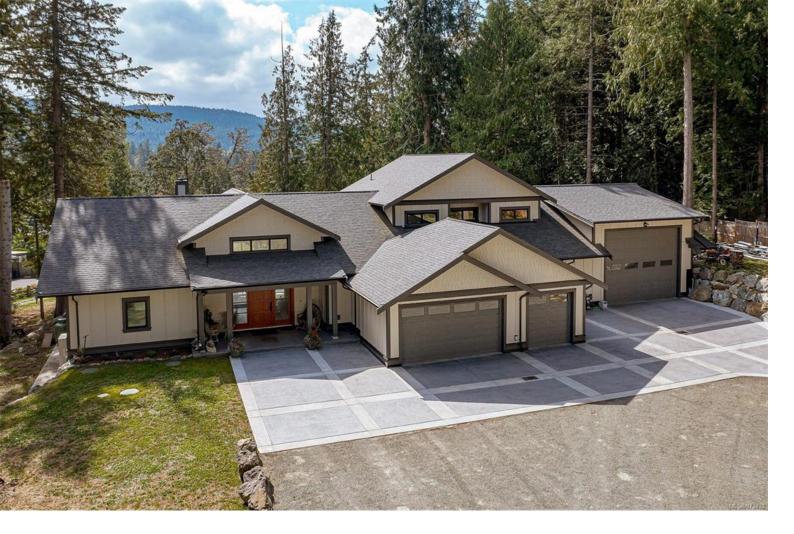

## 881 Bradley Dyne Rd North Saanich BC

\$3,600,000

Prepare to be impressed by the quality & thought that went into this architectually designed custom home in desirable Ardmore. Tasteful finishings combined with a spacious layout & carefully placed on just over an acre you'll find a perfect balance between community & privacy. A grand entrance leads to the open main living area with 16' ceilings, picture windows, gas fireplace, exquisite kitchen with a butler's pantry & high end appliances. The main home provides a luxurious primary suite on the main level, options for office space, flexroom and loads of storage! The 2 storey, 2 bed/2 bath carriage house for exended family, guests or revenue will impress. Beautiful south gardens with raised beds & a wholesome rustic feeling that brought you to the country in the first place! An incredible shop for the mechanic/hobbyist exceeds expectations! A 3 car garage & a massive driveway offers RV parking plus! It's an easy commute to Victoria & the airport ferries & Sidney are minutes away.