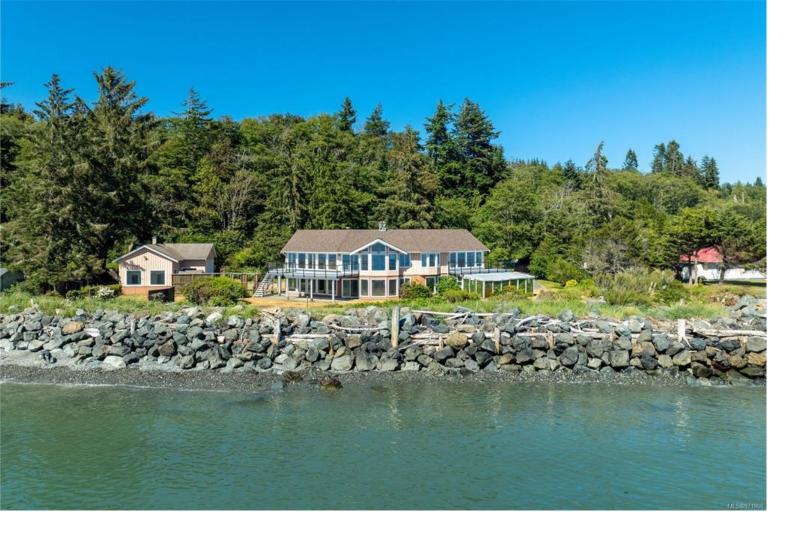

## 8855 West Coast Rd Sooke BC

\$1,850,000

ABSOLUTELY SPECTACULAR OCEANFRONT property with 180? OCEAN VIEWS!! The private .8-acre oasis is a haven for family gatherings and entertaining. Spacious custom design / built residence has been cherished by three generations of the same family. Dramatic exterior cedar pillared portico welcomes you into an airy open entrance. Gorgeous cedar & cathedral ceilings with exposed beams add to the visual appeal, adding extra light and more space for the large picture windows. An array of windows from every room showcases the endless panoramic ocean views. Wraparound decks featuring SW exposure. The primary suite also has its own deck access. Hardwood flooring predominates main level. Well-designed plan easily accommodates multigenerational living or expansive recreation, media, or flex room options, with additional bedrooms & bathrooms on the lower level. The attached double-car garage plus a separate RV garage and semifinished structure could easily be converted to a carriage house suite.