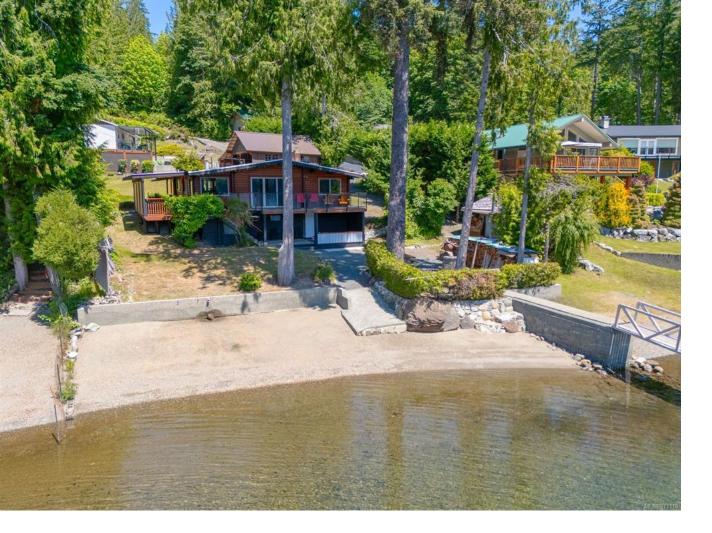

## 8856 Stirling Arm Dr Port Alberni BC

\$2,699,000

Sproat Lake living! This .90-acre lakefront property features two homes and approximately 100ft of waterfront. The main home is a panabode with beautiful wood accents throughout. The living room features a cozy wood insert with stone surround and access to the deck with glass panel railing for striking, unobstructed views of Sproat Lake and surrounding mountains. A bright and open kitchen, 2beds and 4pc bath round out the main with plenty of storage downstairs. The guest house has 2 beds with a bright, open living space upstairs and deck with lake and mountain views. An attached 32X22 garage with overhead door offers workshop and storage space. A gentle slope brings you to the beautifully groomed pebble beach and cool waters, or enjoy swimming and boating off your private dock with boat house. Bonus features of this property are the sauna for a steam, and the 2-bay carport with attached storage. Live your lake dream! All measurements are approx. and must be verified if important.