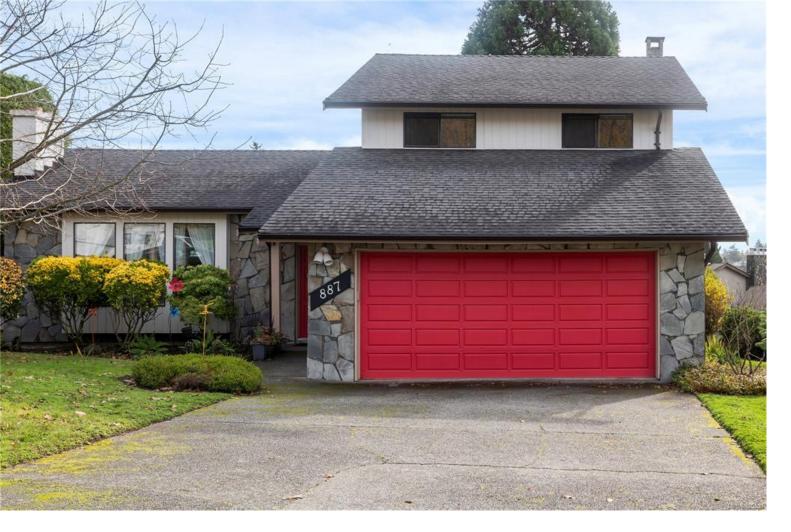

## 887 Denford Cres Saanich BC \$1,235,000

Looking for a home that has it all? Step into style, comfort & the lifestyle you've dreamed of in Lake Hill. Tucked on a quiet family-friendly street, this home is steps from Rithet's Bog, Beckwith Park playgrounds & Lochside Trail. Inside, vaulted ceilings, stone fireplace & hardwood floors shine with natural light from large windows & skylights. The updated kitchen offers a breakfast nook for family mornings & adjacent dining room. Off the kitchen, a sunken family room with a wood stove opens to a grassy backyard. The main level also includes a versatile den/office, a 2pce bath & laundry. Upstairs offers 2 bright bedrooms, full bath & spacious primary with ensuite & private balcony. With a dbl garage & a location close to schools, Broadmead Village & 15 minutes to downtown, this home is designed for easy, connected living. Weekends are for adventure, mornings are convenient & evenings are pure quality time. Ready for the next chapter? Come see why this is where your family belongs.